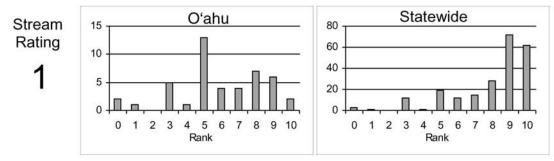

<u>All Species' Score Rating:</u> Rating is based on the Hawaii Stream Assessment scoring system where native species score positively and introduced species score negatively.

<u>Total Biological Rating</u>: Rating is the combination of the <u>Native Species Rating</u>, <u>Introduced</u> <u>Genera Rating</u>, and the <u>All Species' Score Rating</u>.