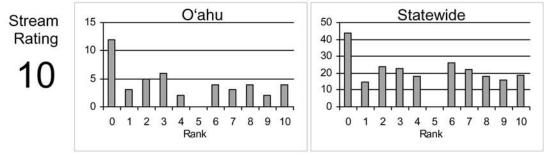

<u>All Species' Score Rating:</u> Rating is based on the Hawaii Stream Assessment scoring system where native species score positively and introduced species score negatively.

<u>Total Biological Rating</u>: Rating is the combination of the <u>Native Species Rating</u>, <u>Introduced</u> <u>Genera Rating</u>, and the <u>All Species' Score Rating</u>.