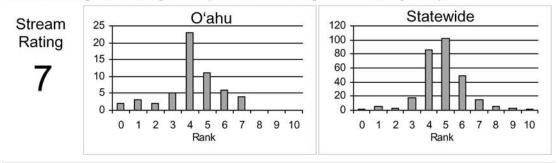

<u>All Species' Score Rating:</u> Rating is based on the Hawaii Stream Assessment scoring system where native species score positively and introduced species score negatively.

<u>Total Biological Rating</u>: Rating is the combination of the <u>Native Species Rating</u>, <u>Introduced</u> <u>Genera Rating</u>, and the <u>All Species' Score Rating</u>.