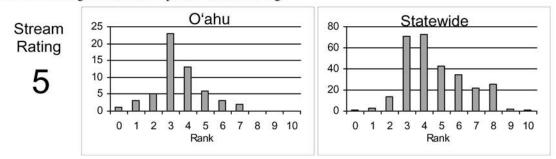

<u>All Species' Score Rating:</u> Rating is based on the Hawaii Stream Assessment scoring system where native species score positively and introduced species score negatively.

<u>Total Biological Rating</u>: Rating is the combination of the <u>Native Species Rating</u>, <u>Introduced</u> <u>Genera Rating</u>, and the <u>All Species' Score Rating</u>.